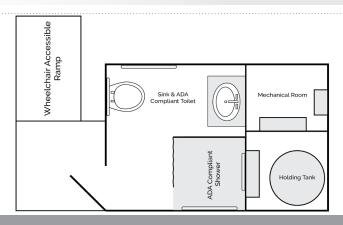

# **ADA SINGLE STATION TRAILER**

Porta Kleen's ADA Single Station Trailer provides a comfortable shower experience for all individuals as well as a restroom. Equipped with an ADA accessible entry ramp and amenities, this trailer will be a welcome addition to any job site or event.

### **FEATURES & SPECIFICATIONS**

- One side featuring an ADA compliant shower, electric flush toilet with handrails and ADA sink
- Safety backed mirrors
- LED lighting and DOT safety lights
- Temperature controlled interiors
- Fiberglass ceiling
- Vinyl flooring
- On Demand propane water heater

1 ADA accessible stall

IAGRAM

Main Trailer: 8.5-foot x 16-foot (without entry ramps)