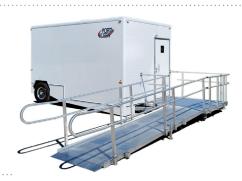

# **ADA SINGLE STATION TRAILER**

Porta Kleen's ADA Single Station Trailer provides a comfortable shower experience for all individuals as well as a restroom. Equipped with an ADA accessible entry ramp and amenities, this trailer will be a welcome addition to any job site or event.

### **FEATURES & SPECIFICATIONS**

- One side featuring an ADA compliant shower, electric flush toilet with handrails and ADA sink
- Safety backed mirrors
- LED lighting and DOT safety lights
- Temperature controlled interiors
- Fiberglass ceiling
- Vinyl flooring
- On Demand propane water heater

1 ADA accessible stall

IAGRAM

Main Trailer: 8.5-foot x 16-foot (without entry ramps)