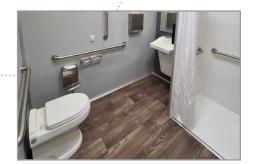

Interior view of sink and shower

Interior view of the flushable toilet

### **FEATURES & SPECIFICATIONS**

- One side featuring an ADA compliant shower, electric flush toilet with handrails and ADA sink
- Safety backed mirrors
- LED lighting and DOT safety lights
- Temperature controlled interiors
- Fiberglass ceiling
- Vinyl flooring
- On Demand propane water heater