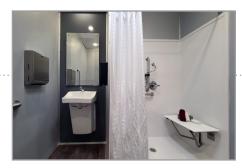

Interior view of sink and shower

Interior view of the flushable toilet

### **FEATURES & SPECIFICATIONS**

- One side featuring an ADA compliant shower, electric flush toilet with handrails and ADA sink
- Safety backed mirrors
- LED lighting and DOT safety lights
- Temperature controlled interiors
- Fiberglass ceiling
- Vinyl flooring
- On Demand propane water heater