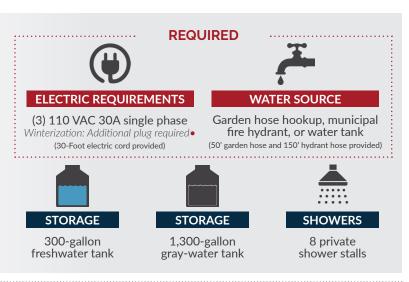

## **FEATURES & SPECIFICATIONS**

- Separate entrances for men and women
- Two exterior doors and two interior divider doors offer multiple options for layout
- Four sinks with mirrors
- Fiberglass stalls with non-slip flooring
- Paper towel and soap dispensers
- Skylights, interior and vanity lights, and exterior LED lighting
- Exhaust fans
- Heating and air conditioning
- Propane on-demand hot water heaters