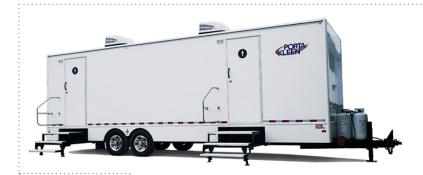

## 8-STALL FLEX SHOWER TRAILER

Porta Kleen's 8-Stall Flex Shower Trailer offers the same great features as our regular 8-Stall, but with the option of creating the interior layout that is just right for you. With a straight line layout and two interior doors you have the option to create the perfect space for your project. You can separate the trailer into a 2/6, 4/4, or 8 shower configuration to match your unique requirements.

## **FEATURES & SPECIFICATIONS**

- Separate entrances for men and women
- Two exterior doors and two interior divider doors offer multiple options for layout
- Four sinks with mirrors
- Fiberglass stalls with non-slip flooring
- Paper towel and soap dispensers
- Skylights, interior and vanity lights, and exterior LED lighting
- Exhaust fans
- Heating and air conditioning
- Propane on-demand hot water heaters