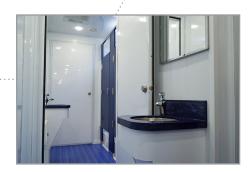

8-Stall Flex Shower Trailer on location

View of the two sink vanity

View of the showers

## **FEATURES & SPECIFICATIONS**

- Separate entrances for men and women
- Two exterior doors and two interior divider doors offer multiple options for layout
- Four sinks with mirrors
- Fiberglass stalls with non-slip flooring
- Paper towel and soap dispensers
- Skylights, interior and vanity lights, and exterior LED lighting
- Exhaust fans
- Heating and air conditioning
- Propane on-demand hot water heaters