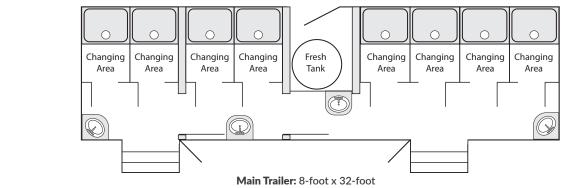

## 8-STALL FLEX SHOWER TRAILER

Porta Kleen's 8-Stall Flex Shower Trailer offers the same great features as our regular 8-Stall, but with the option of creating the interior layout that is just right for you. With a straight line layout and two interior doors you have the option to create the perfect space for your project. You can separate the trailer into a 2/6, 4/4, or 8 shower configuration to match your unique requirements.

## **FEATURES & SPECIFICATIONS**

- Separate entrances for men and women
- Two exterior doors and two interior divider doors offer multiple options for layout
- Four sinks with mirrors
- Fiberglass stalls with non-slip flooring
- Paper towel and soap dispensers
- Skylights, interior and vanity lights, and exterior LED lighting
- Exhaust fans
- Heating and air conditioning
- Propane on-demand hot water heaters