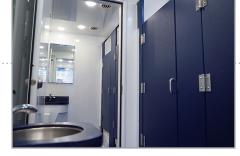

8-Stall Flex Shower Trailer on location

View of the two sink vanity

View of the showers

## **FEATURES & SPECIFICATIONS**

- Separate entrances for men and women
- Two exterior doors and two interior divider doors offer multiple options for layout
- Four sinks with mirrors
- Fiberglass stalls with non-slip flooring
- Paper towel and soap dispensers
- Skylights, interior and vanity lights, and exterior LED lighting
- Exhaust fans
- Heating and air conditioning
- Propane on-demand hot water heaters