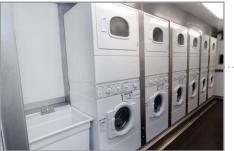

View of the sink, washers, and dryers

View of the folding shelves and washers

Detail of the washer unit

- Six stacked 18-pound Speed Queen washers and dryers
- Stainless-steel trim
- Utility sink for soaking or hand washing
- Shelf for folding
- Rubber non-skid flooring
- Waterproof, fluorescent lighting
- Seamless, white, kemlite wall covering