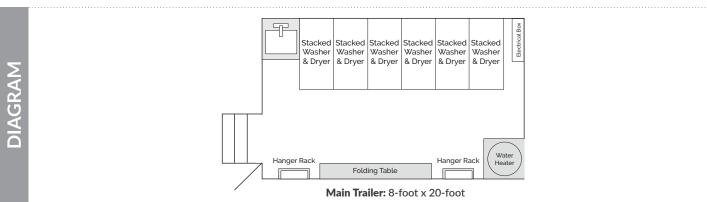

## **20-FOOT LAUNDRY TRAILER**

The Porta Kleen Mobile Laundry Trailer makes doing laundry convenient at any time or any place. Each trailer is equipped with six-stacked, commercial grade washers and dryers, folding shelf, and sink.

View of the sink, washers, and dryers

View of the folding shelves and washers

Detail of the washer unit

- Six stacked 18-pound Speed Queen washers and dryers
- Stainless-steel trim
- Utility sink for soaking or hand washing
- Shelf for folding
- Rubber non-skid flooring
- Waterproof, fluorescent lighting
- Seamless, white, kemlite wall covering