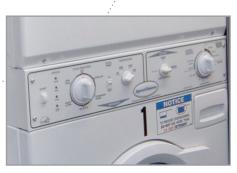

View of the sink, washers, and dryers

View of the folding shelves and washers

Detail of the washer unit

- Six stacked 18-pound Speed Queen washers and dryers
- Stainless-steel trim
- Utility sink for soaking or hand washing
- Shelf for folding
- Rubber non-skid flooring
- Waterproof, fluorescent lighting
- Seamless, white, kemlite wall covering