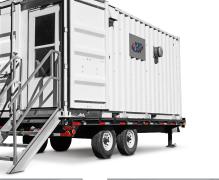

## **20-FOOT LAUNDRY TRAILER**

The Porta Kleen Mobile Laundry Trailer makes doing laundry convenient at any time or any place. Each trailer is equipped with six-stacked, commercial grade washers and dryers, folding shelf, and sink.