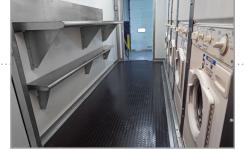

View of the sink, washers, and dryers

View of the folding shelves and washers

Detail of the washer unit

- Six stacked 18-pound Speed Queen washers and dryers
- Stainless-steel trim
- Utility sink for soaking or hand washing
- Shelf for folding
- Rubber non-skid flooring
- Waterproof, fluorescent lighting
- Seamless, white, kemlite wall covering