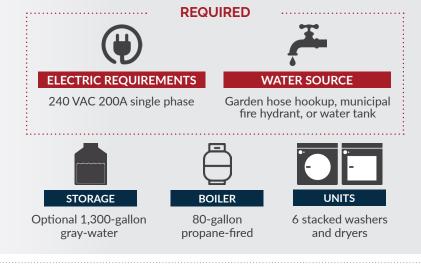

## **20-FOOT LAUNDRY TRAILER**

The Porta Kleen Mobile Laundry Trailer makes doing laundry convenient at any time or any place. Each trailer is equipped with six-stacked, commercial grade washers and dryers, folding shelf, and sink.

View of the sink, washers, and dryers

View of the folding shelves and washers

Detail of the washer unit

- Six stacked 18-pound Speed Queen washers and dryers
- Stainless-steel trim
- Utility sink for soaking or hand washing
- Shelf for folding
- Rubber non-skid flooring
- Waterproof, fluorescent lighting
- Seamless, white, kemlite wall covering